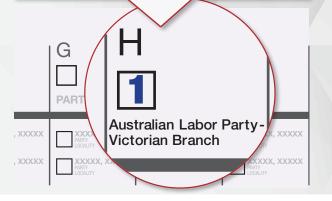

#### **LARGE BALLOT PAPER:**

Just put Number 1 in Box "H" for the Australian Labor Party.

**OR** 

Vote below the line by clearly numbering at least 5 boxes starting with the ALP candidates.